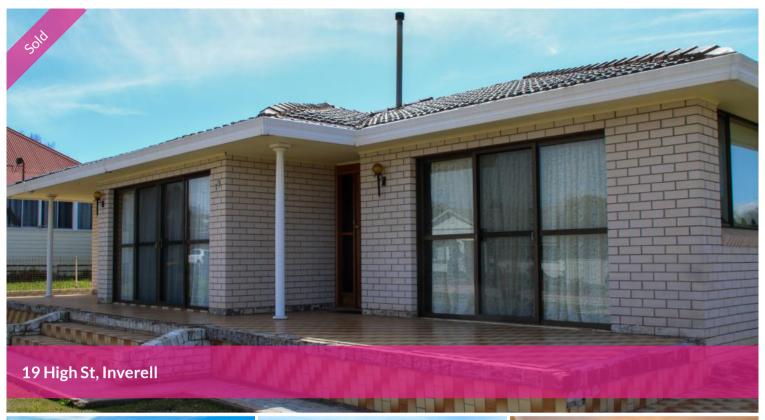

## LOCATED HIGH ON HIGH

Situated high on Ross Hill brings you to 19 High Street. Set on a generous 838m2 corner block is a solid quality brick home.

A neat and tidy 3 bedroom home with original kitchen, spacious dining room with new air conditioning, bathroom with bath and shower, carpeted lounge and living area with a ceiling fan and featuring glass doors opening out onto the front verandah, main bedroom also with glass doors onto front verandah, spacious laundry, large entertaining area, sun room, BBQ area, double garage and rear lane access.