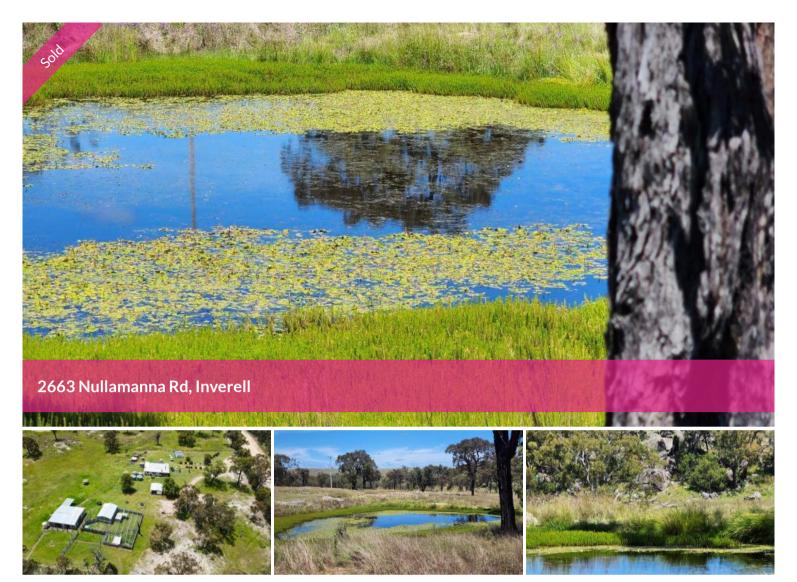

## Lifestyle Bush Living Vendor Ready To Go

Located 33kms from Inverell brings you to 'Arandiji' set on 46 acres, with a characteristic fully renovated 3 bedroom, 2 bathroom home.

This home has timber features throughout, large main-bedroom with walk-in dressing room and ornate ensuite, open plan lounge/living and dining area with air conditioning, kitchen with large oven and original stove adding to the warmth, views overlooking the farm, breakfast bar for the morning coffee or afternoon refreshment, separate office, original lantern lights to give the home a step back in time feel with all the modern touches. Solar panels fitted to the house for energy efficiency.

Outside finds a double garage converted into a man-cave and laundry, veggie patches, large chook run, abundance of rain water storage and several farm sheds.

'Arandiji' is divided into 5 paddocks with approximately 15 acres arable on the creek of granite soils with Ironbark timber scattered throughout.

Plenty of room for the hobby enthusiast, horses, goats, cattle, space to roam.

An abundance of rain water storage on property.

Only a stones throw from the beautiful Weean Creek.

Escape the everyday with country style living... Vendor is needing to relocate closer to family.