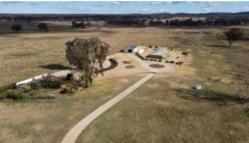

## THIS IS THE ONE!

**Exclusive Listing** 

Ideally located 23kms from Inverell brings you to an immaculately presented home and 10 acres. The 3-bedroom brick home with sweeping verandahs, north easterly aspect and filtered light is complete with a brand new modern kitchen, new flooring and carpet throughout, reverse cycle air conditioning, open plan living, two bedrooms with built-in robes, large bathroom and outdoor covered entertaining area with lovely rural views.

The property boasts three 5,000g water tanks, equipped bore,  $15m \times 12m$  steel framed shed including kitchen and wood fire, 35 solar panels, chook pen, small stockyard and ramp, dam, productive orchard with established fruit trees and large raised veggie gardens. The surrounding landscape is scattered with apple gum, magnolia and moptop tree plantings.