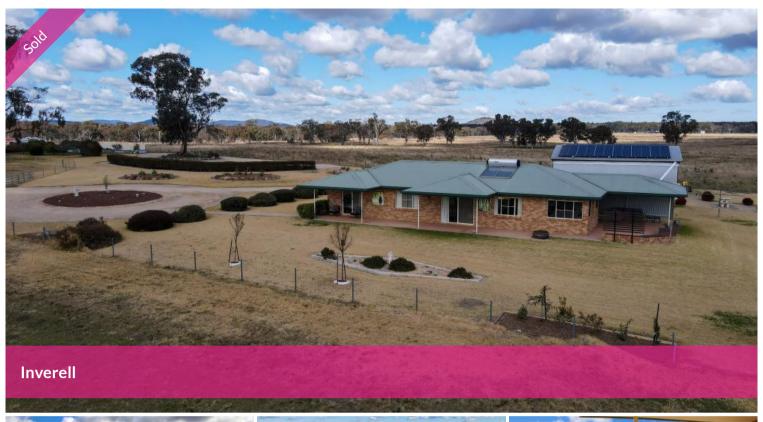

## THIS IS THE ONE!

**Exclusive Listing** 

Ideally located 23kms from Inverell brings you to an immaculately presented home and 10 acres. The 3-bedroom brick home with sweeping verandahs, north easterly aspect and filtered light is complete with a brand new modern kitchen, new flooring and carpet throughout, reverse cycle air conditioning, open plan living, two bedrooms with built-in robes, large bathroom and outdoor covered entertaining area with lovely rural views.

The property boasts three 5,000g water tanks, equipped bore,  $15m \times 12m$  steel framed shed including kitchen and wood fire, 35 solar panels, chook pen, small stockyard and ramp, dam, productive orchard with established fruit trees and large raised veggie gardens. The surrounding landscape is scattered with apple gum, magnolia and moptop tree plantings.