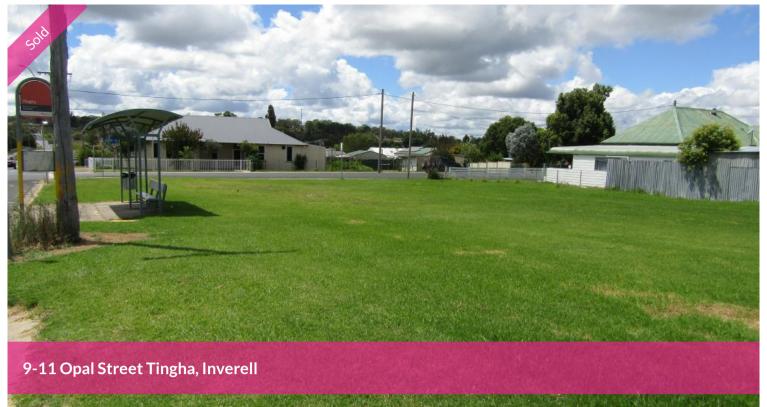

## Large block ready to go!

This large double block is located in the hub of Tingha, a historical characteristic town approximately 24 kms from Inverell with a population of approximately 840 people.

This double block or building site is ideal for a government building to service Tingha and the surrounding district. Tingha offers all facilities including school, chemist, service station, hotel, antique shop, and sporting facilities. The well known and loved Green Valley Farm, Wing Hing Long Museum, and Toppers Mountains Wines are all in the surrounding area of Tingha.

□ 1,688 m2

Price Sold for \$65,000

Property Type Residential

Property ID 85

Land Area 1,688 m2