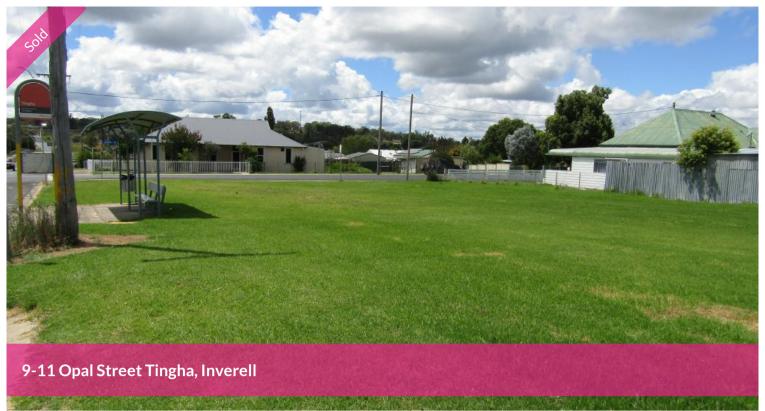

## Large block ready to go!

This large double corner block is located in the hub of Tingha, a historical characteristic town approximately 24 kms from Inverell with a population of approximately 840 people.

This double block or building site is ideal for a government building to service Tingha and the surrounding district. Tingha offers all facilities including school, chemist, service station, hotel, antique shop, and sporting facilities. The well known and loved Green Valley Farm, Wing Hing Long Museum, and Toppers Mountains Wines are all in the surrounding area of Tingha.

□ 1,688 m2

Price Sold for \$65,000

Property Type Commercial

Property ID 84

Land Area 1,688 m2