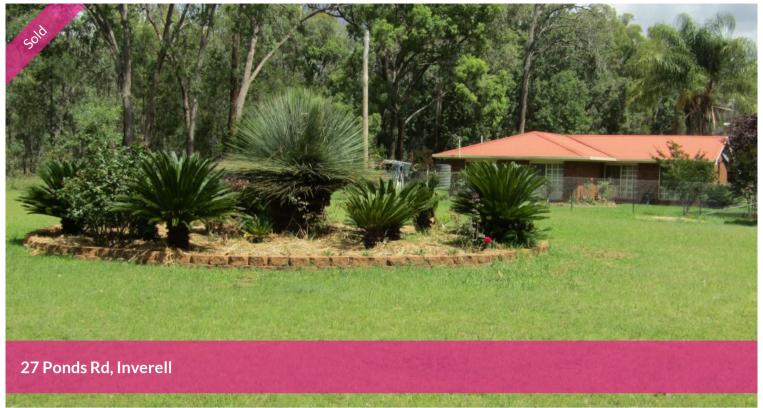

## Room To Roam in a Peaceful Location with Country Charm

Nestled in a quiet sanctuary 14kms from Inverell brings you to a three bedroom brick home on 20 acres with a quaint kitchen including wall oven and electric cook top, open plan living area with winter comfort from the wood fire and ceiling fans for the warmer days, bathroom with shower and separate toilet and a spacious laundry.

Enjoy the generous sized entertaining area on the back verandah perfect for a BBQ, cuppa or just a few laughs with friends. Entertaining made simple!

Large four bay car shed/workshop, two bay carport, separate dwelling/office currently used for a home based business that makes a neat and tidy workable space. Large fenced pet friendly yard with beautifully landscaped gardens with cycads, grass trees and a chook pen. Water is supplied by a dam, bore and tank water. A generous supply.