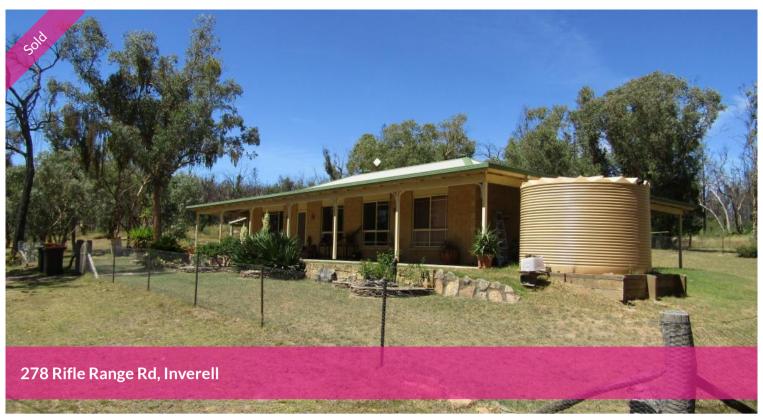

## Nature escape

Escape the everyday to 20 acres of tranquility only 6 kms from Inverell CBD. Rendered 4 bedroom home with quality red gum timber floors, cosy wood fire and air conditioning. Workable kitchen overlooking peaceful bushland, flora and fauna. Enjoy the views from the sweeping verandah around this character home. Bathroom with bath & shower, separate toilet, fenced pet friendly yard.

BBQ area,  $1 \times 14,000$  gallon &  $2 \times 21,000$  gallon rainwater tanks, double garage, cool room, numerous sheds, garden shed, bird aviary, 3 dams. Relax and unwind by the dam. Ideal for bushwalking, a pony or a few sheep.

Granite soils, apple gums, box & pine trees, new ring lock fence front & side.

This cosy home certainly has a special relaxing atmosphere.

The above information provided has been furnished to us by the vendor/s. We have not verified whether or not that information is accurate and do not have any belief in one way or the other in its accuracy. We do not accept any responsibility to any person for its accuracy and do no more than pass it on. All interested parties should make and rely upon their own inquiries in order to determine whether or not this information is in fact accurate.