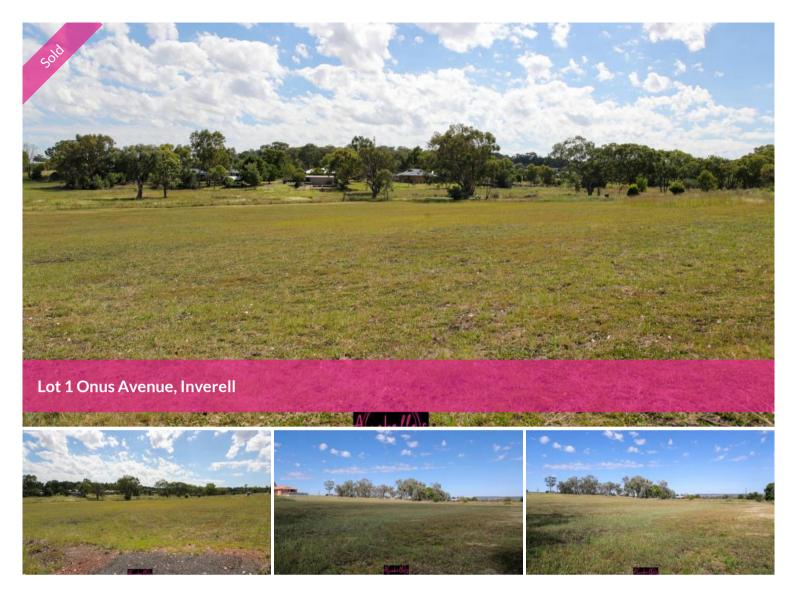

Ready - Set - Go! Your building block is ready and waiting. Approx 1HA (2.5 acres). Located only 3.5 km from Inverell Picturesque rural aspect Bitumen driveway, quiet cul-de-sac Power, town water, and sewer connected NBN available Ideal starting block to build your own home or investment Motivated Vendor. Call Annabelle 0411 854 689

## 🗔 10,010 m2

| Price         | Sold for \$138,000 |
|---------------|--------------------|
| Property Type | Residential        |
| Property ID   | 49                 |
| Land Area     | 10,010 m2          |