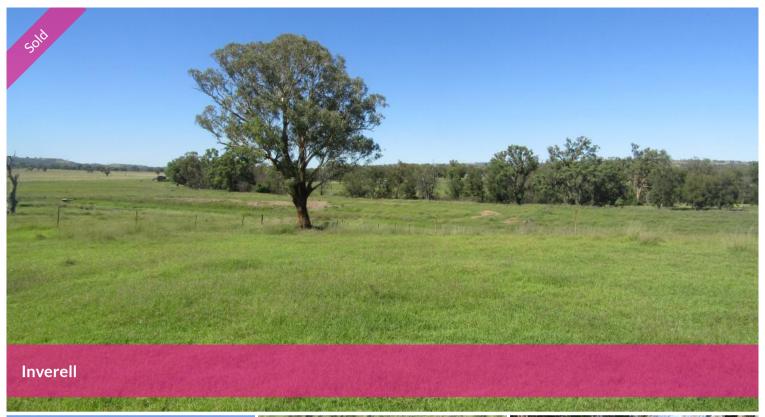

## Build your Dream Home on Pictersque 70acres

Located 49kms from Inverell this hidden gem offers income, lifestyle and build your dream home tranquillity with full Frasers Creek frontage. After 49 years in the one family sadly it is time for the next chapter. The property has been a productive tobacco farm previously as well as a great grazing block.

Picturesque 70 acres – 50 acres arable, 52 meg water licence from Frasers Creek & irrigation pipes, 2 tobacco huts and steel cattle yards right on the edge of town.

Loamy soils with natural grasses and beautiful Apple gums, 2 Dams, 5 barb fencing and split into 5 paddocks. Ideally located on the edge of town.