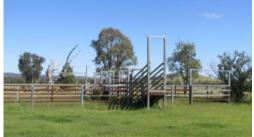

Picturesque 70 acres – 50 acres arable, 52 meg water licence from Frasers Creek & irrigation pipes, 2 tobacco huts and steel cattle yards right on the edge of town.

Loamy soils with natural grasses and beautiful Apple gums, 2 Dams, 5 barb fencing and split into 5 paddocks. Ideally located on the edge of town.