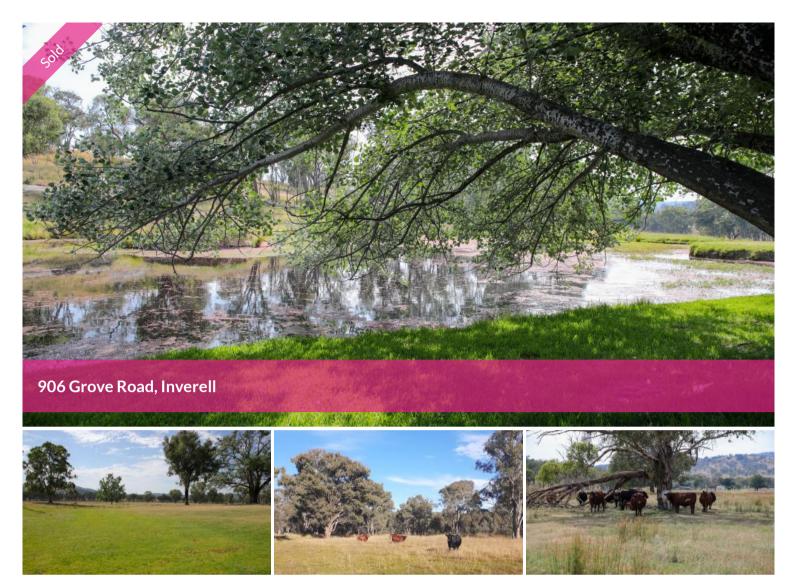

## Reduced, Sell, Sell, Sell Vendors Ready To Go! WIWO

Motivated vendors - 38km from Inverell, 18km from Bundarra. 315 acres with 120 acres cultivation, 5 acres irrigation. Spacious 4 bedroom barn style home set in a picturesque valley, open plan lounge, dining & kitchen, office, new bathroom with shower, bath & separate toilet.

8m x 22m Colourbond shed home, 3.5kw Solar System, 18m x 7m hay shed, 15m x 9m storage shed, timber cattle yards, Clipex Cattle crush & headbale. Small set of sheepyards. Endless water, 4 dams, 2 spring fed, frontage to Sandy Creek.

## **Office Details**

Annabelles Inverell 0411 854 689

Raino is a productive property with ongoing potential. Current owners have run approx 45Cows & calves and 500 sheep. Red clover and native pastures, fenced