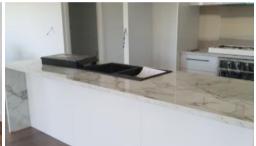

## Hampton Style Home

Near completion modern Hampton Style home with old world charm and traditional features. 4 spacious bedrooms with ceiling fans and BIR's. Main bedroom with ensuite adorning porcelain tiles. Polished floors throughout open plan living, dining and kitchen. Quality appliances including black sink and taps in Kitchen. High ceilings and double hung windows allow the natural light to fill the space, r/c a/c, large laundry, double garage and rear lane access. Front verandah and rear merbau deck for entertaining. This home offers all the traditions of a period style home with elegance and comfort. The home is near completion and will feature fully landscaped gardens and will be fully fenced for the new owners. A multi functional home for the family to enjoy all year round.