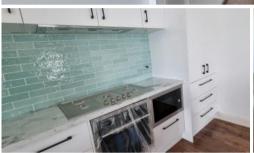

## Hampton Style Home

Near completion modern Hampton Style home with old world charm and traditional features. 4 spacious bedrooms with ceiling fans and BIR's. Main bedroom with ensuite adorning porcelain tiles. Polished floors throughout open plan living, dining and kitchen. Quality appliances including black sink and taps in Kitchen. High ceilings and double hung windows allow the natural light to fill the space, r/c a/c, large laundry, double garage and rear lane access. Front verandah and rear merbau deck for entertaining. This home offers all the traditions of a period style home with elegance and comfort. The home is near completion and will feature fully landscaped gardens and will be fully fenced for the new owners. A multi functional home for the family to enjoy all year round.