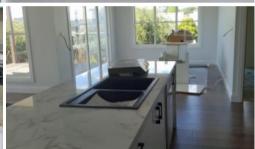

## Hampton Style Home

Near completion modern Hampton Style home with old world charm and traditional features. 4 spacious bedrooms with ceiling fans and BIR's. Main bedroom with ensuite adorning porcelain tiles. Polished floors throughout open plan living, dining and kitchen. Quality appliances including black sink and taps in Kitchen. High ceilings and double hung windows allow the natural light to fill the space, r/c a/c, large laundry, double garage and rear lane access. Front verandah and rear merbau deck for entertaining. This home offers all the traditions of a period style home with elegance and comfort. The home is near completion and will feature fully landscaped gardens and will be fully fenced for the new owners. A multi functional home for the family to enjoy all year round.