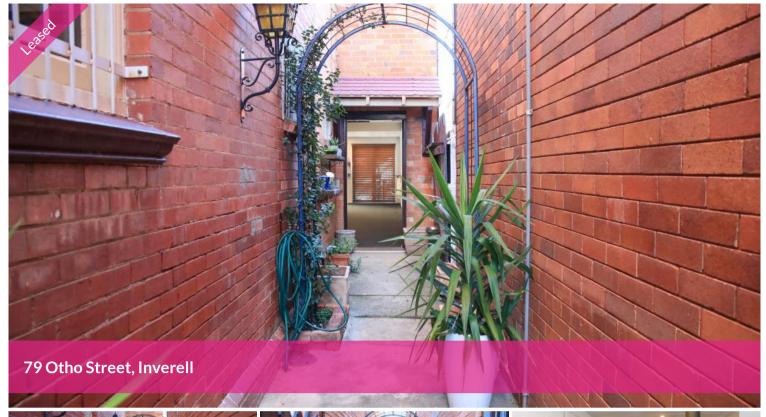

## Affordable Exposure

Commercial space available for lease, offering 60 sqm open plan plus outdoor areas including a boutique courtyard and vibrant laneway located in antique local heritage building.

The available open plan space is fully air conditioned and perfect for emerging or existing retail, beauty, medical or commercial office space, with opportunity for manipulations and customization of floor space and plan to suit tenants needs.

The high-profile position located in the centre of a growing commercial prescient is located beside recently reopened high-class Union Espresso bar & Kitchen as well as local developments and emerging local businesses. Desirable car parking immediately at shop and street front, with extended parking and rear access through retail courtyard.

- Flexible area for lease from 60 sqm plus outdoor areas including boutique courtyard and vibrant laneway with opportunity for manipulations and customization of floor space and plan to suit tenants needs
- High profile position beside recently reopened high-class Union Espresso bar & Kitchen
- Located in the centre of growing commercial prescient surrounded by local developments and emerging retail and local businesses.
- Desirable car parking immediately at shop and street front, with extended parking and rear access through retail courtyard