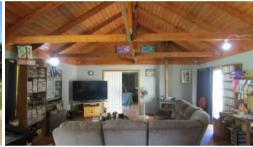

- Spacious open plan living lounge room with cathedral ceilings timber beams with a cosy wood fire
- Cottage style kitchen and wood fire
- Master bedroom with walk in robe and ensuite with shower. Second bedroom with adjoining bathroom and laundry.
- 1 office/study/bedroom.
- Large 4 bay shed with car port
- 1 x separate car port
- Fully off grid solar.