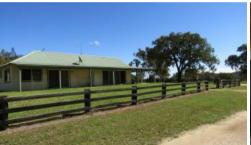

- Spacious open plan living lounge room with cathedral ceilings timber beams with a cosy wood fire
- Cottage style kitchen and wood fire
- Master bedroom with walk in robe and ensuite with shower. Second bedroom with adjoining bathroom and laundry.
- 1 office/study/bedroom.
- Large 4 bay shed with car port
- 1 x separate car port
- Fully off grid solar.