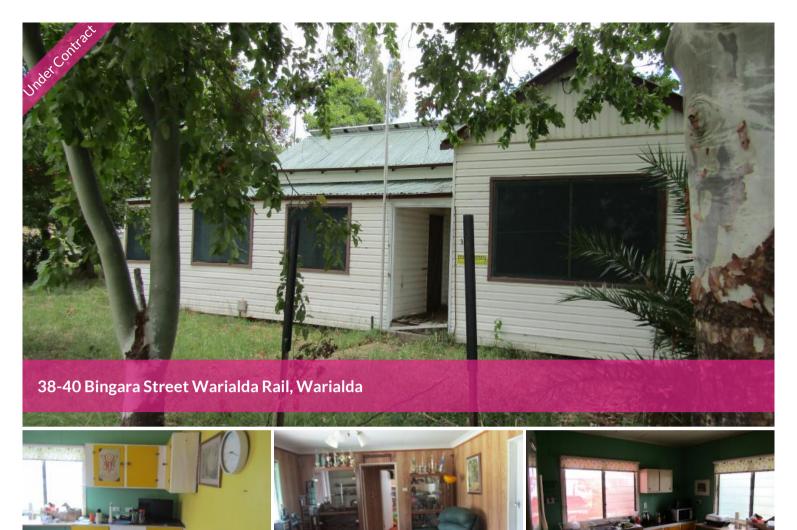

## Ideal Starter Block - Create Your Own

Warialda Rail is a small country town located only 3 kms from Warialda.

38-40 Bingara St Warialda Rail brings you to a large spacious approximately 1 acre corner block with an abundance of potential.

Weatherboard 2 bedroom cottage with original features.

Original Kitchen, lounge living room.

Bathroom with shower

4.5 Kwatt solar

3 fresh rain water tanks

Carspace x 3 and Carspace x2

The original condition of this property presents a unique opportunity for renovation enthusiasts to put their creativity to work and transform the space into a cosy home with plenty of space.