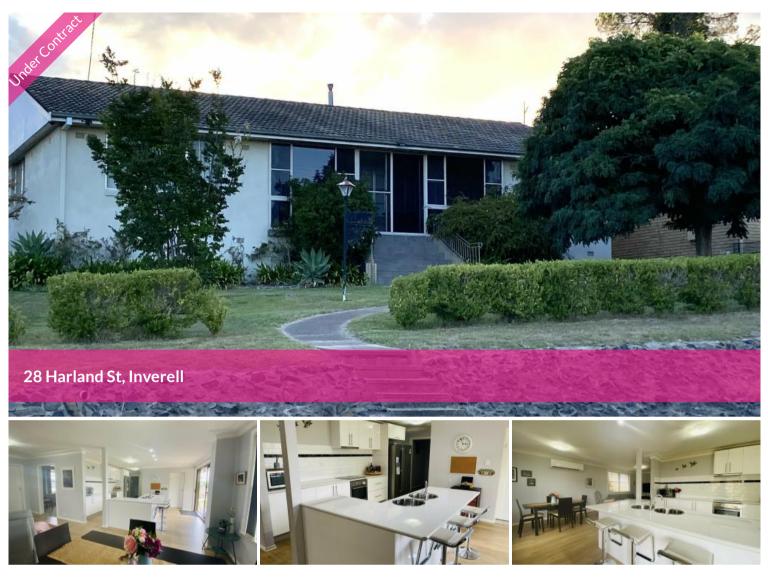

## Views, Comfort and Convenience

Annabelle's Inverell welcomes you to 28 Harland St. Set up high with picturesque views.

This home features 3 spacious bedrooms plus a 4th bedroom or study. Offering plenty of space. Second bedroom with air conditioner and other rooms have ceiling fans.

Each room is designed for comfort with plenty of windows that allow natural light to flow through, making it a perfect place to relax and unwind with a beautiful glassed front veranda sunroom with picturesque views.

Modern kitchen with breakfast bar, dishwasher and electric stove and cook top. Open plan dining & living area with air conditioner.

Separate formal dining room or second lounge room.

Modern bathroom designed for the disabled with shower and laundry with added toilet and 2 separate toilets.

Tasteful landscaped gardens. Out the back is an expansive timber deck offering more space for outdoor entertaining or enjoying a sunny day with family and friends.

Added convenience is a 2 car garage and garden shed.

Home has paths throughout. The backyard has wheel chair access and fully fenced pet friendly yard.

This home offers a warm and inviting atmosphere the minute you walk in the

🛏 4 🔊 1 🖨 2

| Price         | \$555,000   |
|---------------|-------------|
| Property Type | Residential |
| Property ID   | 251         |