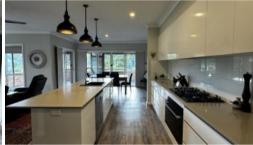

- Large modern brick rendered home set on 1 hectare or 2.5 acres among established gardens and orchards.
- Enter via large hallway and high ceilings to open plan living with wood styled vinyl flooring plus wood heater & zoned reverse cycle ducted air conditioning.
- Cater to friends and family in this galley style kitchen with stone benchtops, large walk-in butlers pantry, Bellings 90cm gas cooktop, rangehood, electric oven & dishwasher.
- Main bedroom is generous with walk-in wardrobe and large ensuite with shower.
- Second living area with ceiling fan light and sliding glass doors leading to the enclosed outdoor area.
- Large office nook area with large adjoining walk-in linen / storage room plus extra linen storage.
- Remaining bedrooms with built-in wardrobes & ceiling fan/lights.
- Colour scheme in neutral throughout.
- Large gallery styled laundry leading to screened clothesline area.
- Modern generous bathroom with bath & separate walk in shower plus adjoining toilet.
- Tiled covered entertaining area with auto shade blinds & ceiling fan,