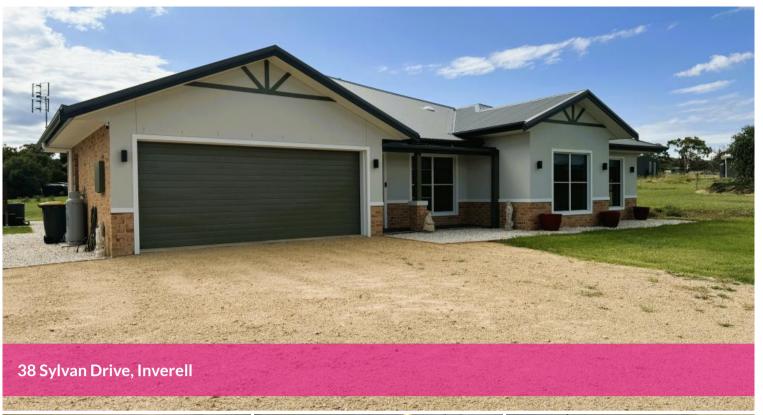

## Quality Built Home in a Popular Sought after Location

Annabelle's Inverell offers to the market a modern quality built home in a popular new development of Inverell's Runnymede Estate. Welcome to 38 Sylvan Drive.

- Large modern brick rendered home set on 1 hectare or 2.5 acres among established gardens and orchards.
- Enter via large hallway and high ceilings to open plan living with wood styled vinyl flooring plus wood heater & zoned reverse cycle ducted air conditioning.
- Cater to friends and family in this galley style kitchen with stone benchtops, large walk-in butlers pantry, Bellings 90cm gas cooktop, rangehood, electric oven & dishwasher.
- Main bedroom is generous with walk-in wardrobe and large ensuite with shower.
- Second living area with ceiling fan light and sliding glass doors leading to the enclosed outdoor area.
- Large office nook area with large adjoining walk-in linen / storage room plus extra linen storage.
- Remaining bedrooms with built-in wardrobes & ceiling fan/lights.
- Colour scheme in neutral throughout.
- Large gallery styled laundry leading to screened clothesline area.
- Modern generous bathroom with bath & separate walk in shower plus adjoining toilet.
- Tiled covered entertaining area with auto shade blinds & ceiling fan,