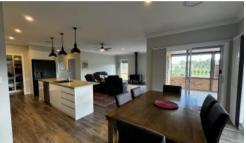

- Large modern brick rendered home set on 1 hectare or 2.5 acres among established gardens and orchards.
- Enter via large hallway and high ceilings to open plan living with wood styled vinyl flooring plus wood heater & zoned reverse cycle ducted air conditioning.
- Cater to friends and family in this galley style kitchen with stone benchtops, large walk-in butlers pantry, Bellings 90cm gas cooktop, rangehood, electric oven & dishwasher.
- Main bedroom is generous with walk-in wardrobe and large ensuite with shower.
- Second living area with ceiling fan light and sliding glass doors leading to the enclosed outdoor area.
- Large office nook area with large adjoining walk-in linen / storage room plus extra linen storage.
- Remaining bedrooms with built-in wardrobes & ceiling fan/lights.
- Colour scheme in neutral throughout.
- Large gallery styled laundry leading to screened clothesline area.
- Modern generous bathroom with bath & separate walk in shower plus adjoining toilet.
- Tiled covered entertaining area with auto shade blinds & ceiling fan,