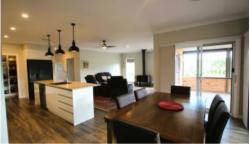

- Large modern brick rendered home set on 1 hectare or 2.5 acres among established gardens and orchards.
- Enter via large hallway and high ceilings to open plan living with wood styled vinyl flooring plus wood heater & zoned reverse cycle ducted air conditioning.
- Cater to friends and family in this galley style kitchen with stone benchtops, large walk-in butlers pantry, Bellings 90cm gas cooktop, rangehood, electric oven & dishwasher.
- Main bedroom is generous with walk-in wardrobe and large ensuite with shower.
- Second living area with ceiling fan light and sliding glass doors leading to the enclosed outdoor area.
- Large office nook area with large adjoining walk-in linen / storage room plus extra linen storage.
- Remaining bedrooms with built-in wardrobes & ceiling fan/lights.
- Colour scheme in neutral throughout.
- Large gallery styled laundry leading to screened clothesline area.
- Modern generous bathroom with bath & separate walk in shower plus adjoining toilet.
- Tiled covered entertaining area with auto shade blinds & ceiling fan,