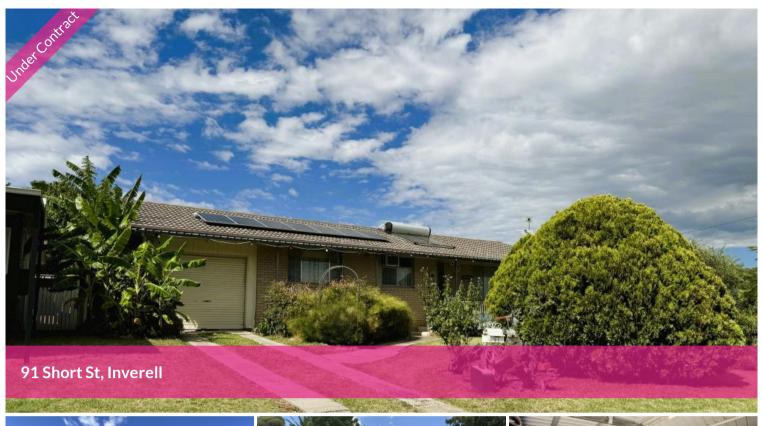

## Lasting Brick Home with large 4 Bay shed

- Situated on a well-appointed 828m2 block is this quality brick 3-bedroom home.
- · All 3 bedrooms have ceiling fans and air conditioners
- · Master bedroom & 2nd bedroom with built in robe
- · Bathroom with shower and bath
- Separate toilet
- $\cdot$  Cosy carpeted lounge with year round comfort of air conditioning, ceiling fans and gas heater outlet
- · Kitchen offers every chefs delight with wall oven + free standing gas/electric stove, air con & ceiling fan
- $\cdot$  A spacious enclosed dining/entertaining area as additional entertaining space, plus the convenience of an additional toilet & vanity.
- · Leading out to a sunroom/ fernery
- · 4 x Skylights thru-out
- Attached to the home is a large drive through car garage with space for 2 cars and automatic door plus roller door at rear.
- Rainwater tank with pressure pump, security system, 3.5 kw solar, fully fenced yard, variety of fruit trees, garden shed and potting shed and fernery.