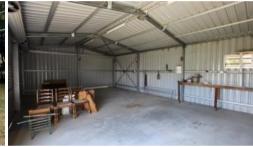

## Lasting Brick Home with large 4 Bay shed

- Situated on a well-appointed 828m2 block is this quality brick 3-bedroom home.
- · All 3 bedrooms have ceiling fans and air conditioners
- · Master bedroom & 2nd bedroom with built in robe
- · Bathroom with shower and bath
- Separate toilet
- $\cdot$  Cosy carpeted lounge with year round comfort of air conditioning, ceiling fans and gas heater outlet
- · Kitchen offers every chefs delight with wall oven + free standing gas/electric stove, air con & ceiling fan
- $\cdot$  A spacious enclosed dining/entertaining area as additional entertaining space, plus the convenience of an additional toilet & vanity.
- · Leading out to a sunroom/ fernery
- · 4 x Skylights thru-out
- Attached to the home is a large drive through car garage with space for 2 cars and automatic door plus roller door at rear.
- Rainwater tank with pressure pump, security system, 3.5 kw solar, fully fenced yard, variety of fruit trees, garden shed and potting shed and fernery.