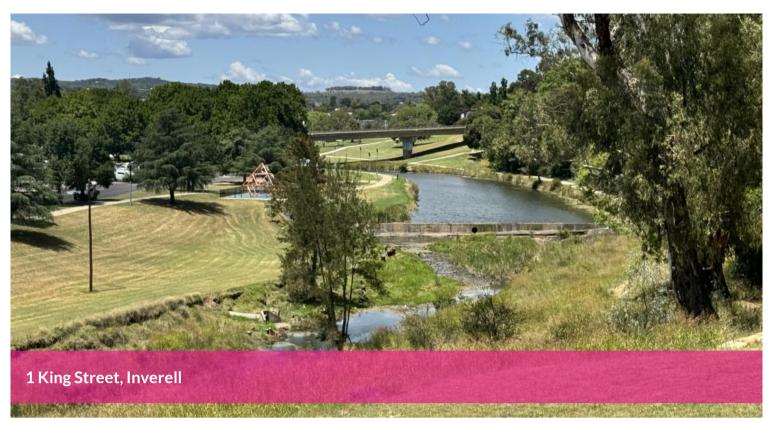

## Nature, Location, River Views

Set high in an elevated position on Ross Hill with picturesque views over the Macintyre River & parkland, this large 3439sqm block is surrounded by flora, fauna & bird life. Location, river views, town water and nature in the hub of Inverell. Power & sewer are all available. This block is situated at the end of a cul-de-sac & adjacent to parkland. Great for family entertaining or a Sunday picnic right next door. Current owner has created plans for a home to take in the aspects of this beautiful scenic block. For inspections call Annabelle at Annabelle's Inverell on 0411 854 689