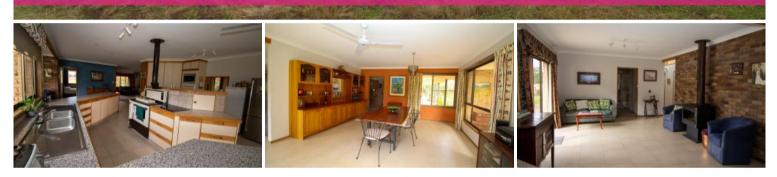

# Clifton

Brick veneer, 5-bedroom home with open plan living areas, including formal and informal areas, enclosed entertaining area, ensuite, 3rd toilet, double car-port, split system air/conditioning plus wood fire. All bedrooms are generously sized, with bedrooms 2, 3 and 4 having built-in robes, main bedroom comprising of a large ensuite with reverse cycle air conditioning & walk-in robe.

- Bathroom contains bathtub, shower, powder room and separate toilet.
- Functional laundry with external access.
- Rainwater storage plus electric bore.
- Situated on 413 acres
- This property would include light care taker duties of the rural property. Duties would include but not be limited to keeping an eye on stock, water and gates and fences, etc