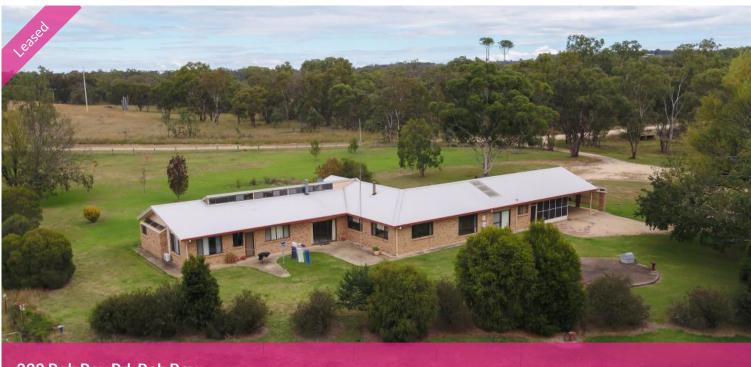

### 238 Rob Roy Rd, Rob Roy

# Clifton

Brick veneer, 5-bedroom home with open plan living areas, including formal and informal areas, enclosed entertaining area, ensuite, 3rd toilet, double car-port, split system air/conditioning plus wood fire. All bedrooms are generously sized, with bedrooms 2, 3 and 4 having built-in robes, main bedroom comprising of a large ensuite with reverse cycle air conditioning & walk-in robe.

- Bathroom contains bathtub, shower, powder room and separate toilet.
- Functional laundry with external access.
- Rainwater storage plus electric bore.
- Situated on 413 acres
- This property would include light care taker duties of the rural property. Duties would include but not be limited to keeping an eye on stock, water and gates and fences, etc