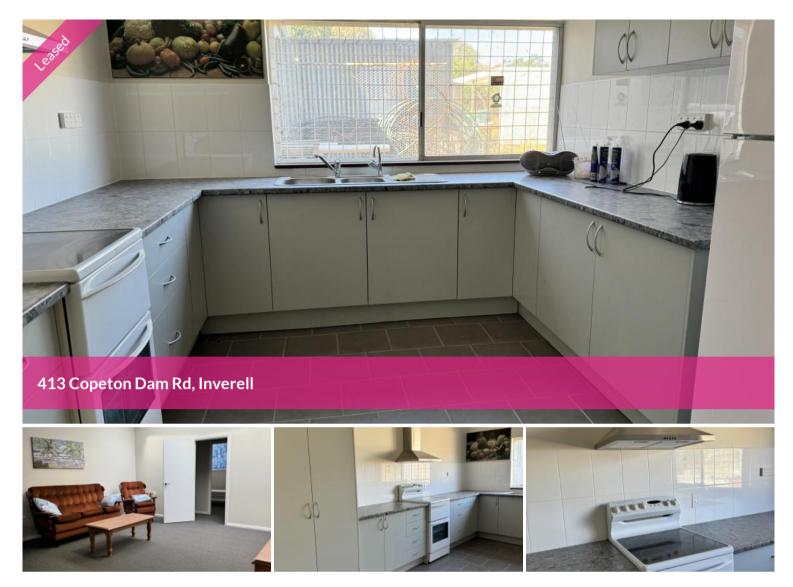

## Newly renovated large Family Home

- Quiet and peaceful property with large open plan tiled kitchen, dining and carpet lounge area for families and entertaining.
- Lounge room with ceiling fan
- 5 bedrooms no built in wardrobes
- 2 bathrooms
- Beautiful gardens
- Car parking bay area.
- Located 8km from Inverell.
- \$480 p/w
- Strictly no pets
- Gardens maintained by landlord.
- Applications required before viewing the property