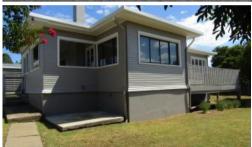

A modern renovated bathroom.

Kitchen with electric stove & dishwasher plus built in pantry, flowing through to lounge room with sunroom & BBQ deck area with views overlooking town. Indoor and outdoor living enhanced by the 2 verandas.

Traditional accents with lead lighting, cypress pine flooring add to the character and warmth, air conditioner, wood fire and gas outlet.

This home boasts street appeal set up high on a corner block.

Fully fenced yard, carport and garden shed.