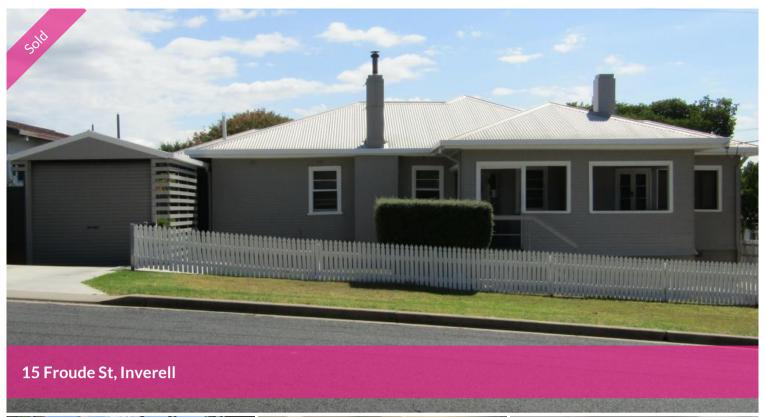

## Character Cottage

This exceptional home sets the standards for easy everyday living seamlessly blending modern design with timeless character and charm.

Every detail has been kept to showcase its finest. Three additional bedrooms and 2 bedrooms with built-in-robes.

Traditional accents with lead lighting, cypress pine flooring add to the character and warmth, air conditioner, wood fire and gas outlet.

This home boasts street appeal set up high on a corner block.

Fully fenced yard, carport and garden shed.

Conveniently located near local cafes, restaurants, schools and CBD boutique shopping.

This immaculately presented home is tastefully restored with cottage style effect & nothing to be done.

Charm, and character offers everything you need at your fingertips.