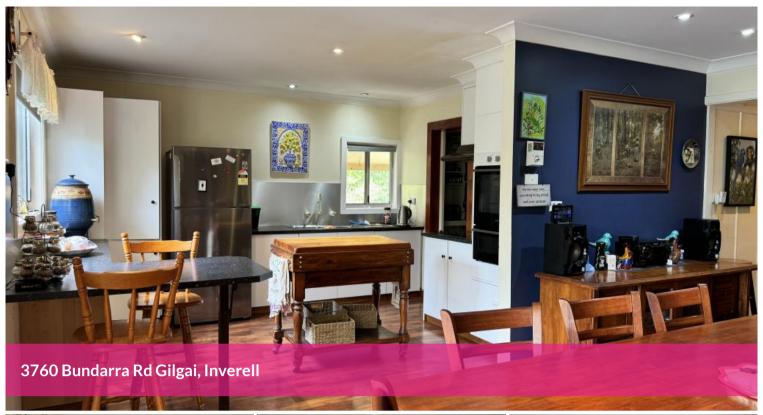

If you love to entertain this property has the ideal area to meet with family & friends, flowing off the kitchen/dining area overlooking landscaped garden a spacious covered entertaining deck. All seasons are taken care of with wood heating, air conditioner and ceiling fans.

- . Open plan kitchen, dining with a fabulous walk in pantry
- Spacious lounge/living with cosy wood fire and air conditioning and gas outlets
- . 3 bedrooms or 4 bedroom office study, 2 with built in robes
- · Master bedroom with ensuite and spa bath
- Second bathroom with bath and shower
- Study
- · Laundry / coat room shower and toilet
- Double carport and single carport at the front of the home
- Town & rain water