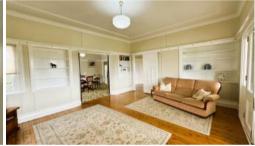

On entering through the front entrance via the wide verandah with beautiful foyer and cedar french doors you are lead to the lounge room which flows through to the dining room, kitchen and air conditioned living room.