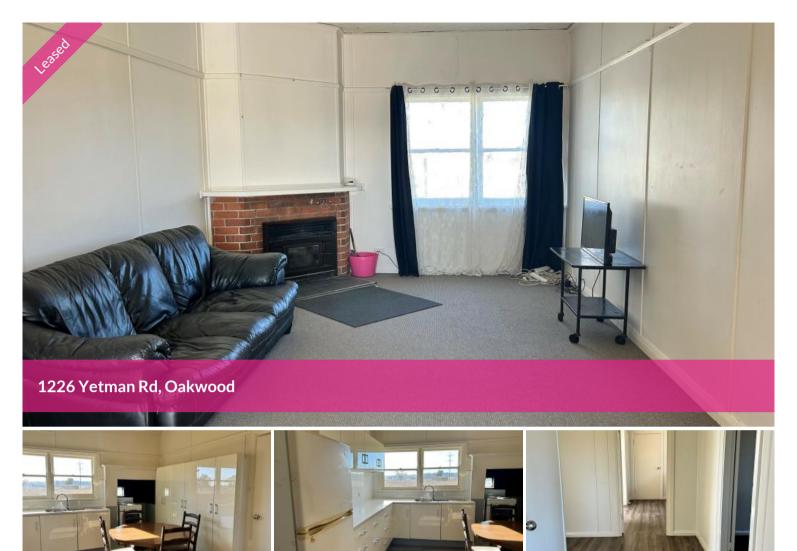

## Rural Cottage close to Inverell

- Rural Cottage situated approximately 10km from Inverell
- Entrance foyer / sunroom
- 2 bedrooms plus sleepout
- Sunroom
- Renovated kitchen / dining
- Lounge with wood heating & air conditioning
- Bathroom with shower over bath.
- Good size laundry with separate toilet + an outside toilet
- Large shed
- Rain water
- Fully fenced

🔚 3 🔊 1 🖨 2

Price Property Type Property ID \$380p/w Rental 226

Agent Details Andria Sutherland - 0429 006 053