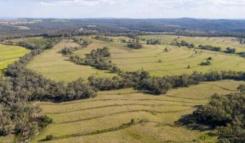

- Consisting of 2,193 acres / 888 hectares, Gulbraith is a productive framing grazing property with a mixture of quality black and sandy soils.
- Approximately 850 acres arable
- Property currently sown to millet & native grasses
- 12 paddocks
- Fully contoured
- New exclusion fencing other fencing hinge joint and barb.
- Timber is iron bark apple box and native gums.
- Property is well watered by 20 dams and bore with solar pump.
- 3 bay machinery shed
- 2 bay garage
- Cattle and sheep yards
- 2 stand shearing shed
- Lovely homestead nestled in landscaped gardens.
- 4 bedrooms
- Master bedroom with renovated ensuite.
- Functional country style kitchen
- Formal dining with wood fire and gas heating.
- Cosy lounge room.
- Glassed in verandah. ideal for entertaining.