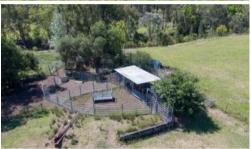

- Consisting of 2,193 acres / 888 hectares, Gulbraith is a productive framing grazing property with a mixture of quality black and sandy soils.
- Approximately 850 acres arable
- Property currently sown to millet & native grasses
- 12 paddocks
- Fully contoured
- New exclusion fencing other fencing hinge joint and barb.
- Timber is iron bark apple box and native gums.
- Property is well watered by 20 dams and bore with solar pump.
- 3 bay machinery shed
- 2 bay garage
- Cattle and sheep yards
- 2 stand shearing shed
- Lovely homestead nestled in landscaped gardens.
- 4 bedrooms
- Master bedroom with renovated ensuite.
- Functional country style kitchen
- Formal dining with wood fire and gas heating.
- Cosy lounge room.
- Glassed in verandah. ideal for entertaining.