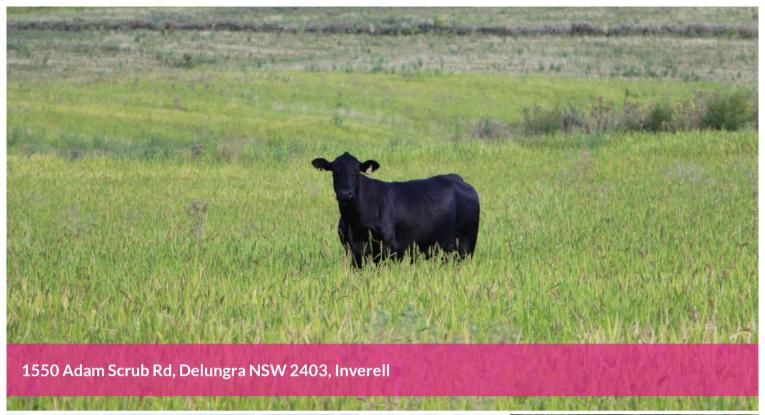

## 'Gulbraith' located productive Delungra district

Annabelle's Inverell is pleased to present 'Gulbraith'.

'Gulbraith' is located in the popular Delungra farming district, being only 18kms, Warialda 24kms and 56kms from Inverell township.

- Consisting of 2,193 acres / 888 hectares, Gulbraith is a productive framing grazing property with a mixture of quality black and sandy soils.
- Approximately 850 acres arable
- Property currently sown to millet & native grasses
- 12 paddocks
- Fully contoured
- New exclusion fencing other fencing hinge joint and barb.
- Timber is iron bark apple box and native gums.
- Property is well watered by 20 dams and bore with solar pump.
- 3 bay machinery shed
- 2 bay garage
- Cattle and sheep yards
- 2 stand shearing shed
- Lovely homestead nestled in landscaped gardens.
- 4 bedrooms
- Master bedroom with renovated ensuite.
- Functional country style kitchen
- Formal dining with wood fire and gas heating.
- Cosy lounge room.
- Glassed in verandah. ideal for entertaining.