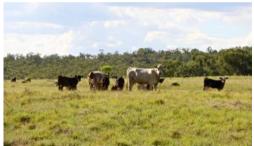

- Consisting of 2,193 acres / 888 hectares, Gulbraith is a productive framing grazing property with a mixture of quality black and sandy soils.
- Approximately 850 acres arable
- Property currently sown to millet & native grasses
- 12 paddocks
- Fully contoured
- New exclusion fencing other fencing hinge joint and barb.
- Timber is iron bark apple box and native gums.
- Property is well watered by 20 dams and bore with solar pump.
- 3 bay machinery shed
- 2 bay garage
- Cattle and sheep yards
- 2 stand shearing shed
- Lovely homestead nestled in landscaped gardens.
- 4 bedrooms
- Master bedroom with renovated ensuite.
- Functional country style kitchen
- Formal dining with wood fire and gas heating.
- Cosy lounge room.
- Glassed in verandah. ideal for entertaining.