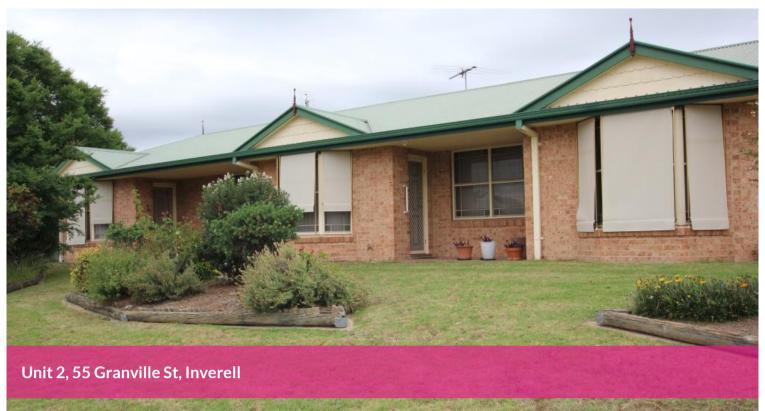

## LOW MAINTENANCE GRANVILLE COURT

Annabelle of Annabelle's Inverell Real Estate proudly offers to the market a popular 'Granville Court' 2 bedroom brick veneer unit. Originally constructed in 90's. This property features a large open plan living area with new reverse cycle air-conditioning and glass sliding door to the adjoining carport. The two bedrooms are generous in size with mirrored built-in cupboards. Generous sized bathroom plus ceiling fans throughout and large linen cupboard in hallway. Functional timber kitchen leading onto the dining area with adjoining built-in laundry. The property also has stain glass bay windows, internal brick feature walls with plenty of of natural light. The property has been lovingly cared for over the years and is very low maintenance. A single car-port at the rear of the unit, which is accessed through rear lane access. Council rates are \$2,200 per annum. The potential rental return \$350 per week. This neat and tidy easy care no fuss home with nothing to be done. For more information call Annabelle on 0411 854 689