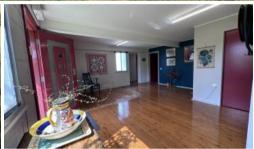

### Features Include:

- Master bedroom with walk in robe and stylish ensuite with quality finishes and private balcony
- Expansive open plan living area flowing into a large kitchen full of light and featuring quality cement stone benchtops, tasteful pressed metal splash back & quality appliances.
- Butlers' pantry with small balcony.