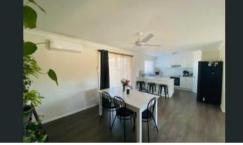

This home designs offers large open plan living, spacious light filled kitchen, and dining with timber flooring throughout the property. Linen closet Spacious bathroom with shower and separate toilet.

All seasons are taken care of with wood heating and air conditioning and ceiling fans in each room.

Escape to the rear entertainment deck overlooking incredible rural views plus spa and children's play area.