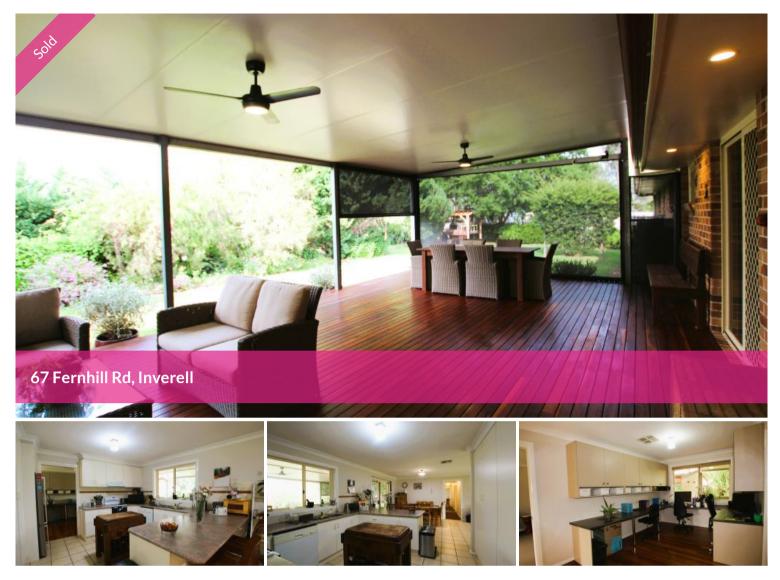

Peaceful & Picturesque Sanctuary

This beautiful Hidden Sanctuary is sure to impress any buyer looking for private acreage only minutes from Inverell on Fernhill Road.

Perfectly positioned to over look scenic botanical surrounds, this exceptionally renovated single story home provides comfort and charm whilst catering to the ultimate entertainer.

Nestled at 67 Fernhill Rd, Inverell on 2.3 acres, tucked away in landscaped gardens is a 4 bedroom, 2 bathroom home with open plan lounge and dining area plus office and modern kitchen. Separate rumpus/music room or 5th bedroom.

- Cosy wood fire, air conditioning & gas outlets
- Newly renovated bathrooms
- Master with walk in robes
- Al fresco timber entertaining deck area
- . Double lock up garage and carport.
- Pizza oven
- Town water plus bore
- 6 bay shed & 9 car spaces separate caravan shed.
- Vegetable gardens, fruit trees and green house plus chook house.