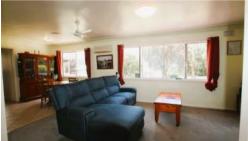

On entering this home is a sunken lounge/dining entertaining area that steps up into another spacious lounge dining room with cozy wood fire and air conditioner.

Master bedroom has cupboards with ceiling fan and second and third bedroom have built in robes