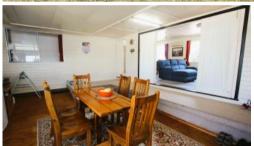

On entering this home is a sunken lounge/dining entertaining area that steps up into another spacious lounge dining room with cozy wood fire and air conditioner.

Master bedroom has cupboards with ceiling fan and second and third bedroom have built in robes