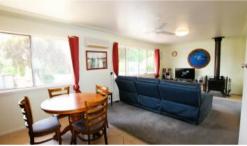

On entering this home is a sunken lounge/dining entertaining area that steps up into another spacious lounge dining room with cozy wood fire and air conditioner.

Master bedroom has cupboards with ceiling fan and second and third bedroom have built in robes