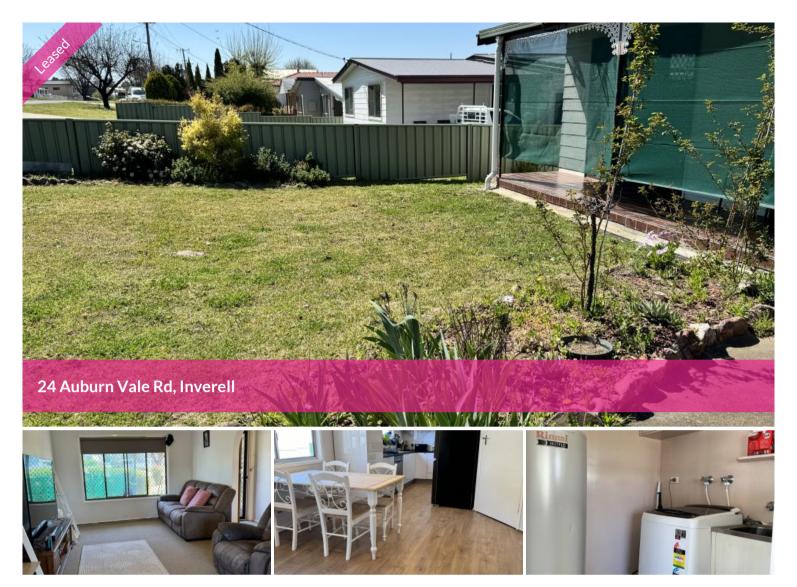

## Good size family home

- Featuring 3 good size bedrooms + 4th bedroom or office and an enclosed veranda.
- Good size updated bathroom & separate toilet.
- Sunny modern kitchen with great outlook + dishwasher, with open planned dining.
- Separate loungeroom with ceiling fans, gas heating & reverse cycle air conditioning.
- Internal access for the single lockup garage.
- Spacious fully fenced back yard with two garden sheds and rural outlook.
- Block size 707sqm
- 0.72km from Ross Hill Public School & 1.49km from Inverell High School
- Applications required be fore inspections.

🚔 4 🔊 1 🖨 1

| Price         | \$380 per week |
|---------------|----------------|
| Property Type | Rental         |
| Property ID   | 210            |

Agent Details Andria Sutherland - 0429 006 053