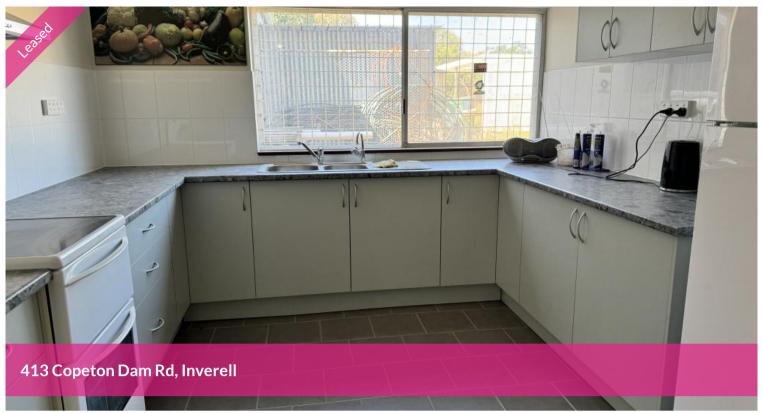

## Newly renovated large Family Home

- Quiet and peaceful property with large open plan tiled kitchen, dining and carpet lounge area for families and entertaining.
- Lounge room with ceiling fan
- 5 bedrooms no built in wardrobes
- 2 bathrooms
- Beautiful gardens
- Car parking bay area.
- Located 8km from Inverell.
- \$480 p/w
- Strictly no pets
- Gardens maintained by landlord.
- Applications required before viewing the property