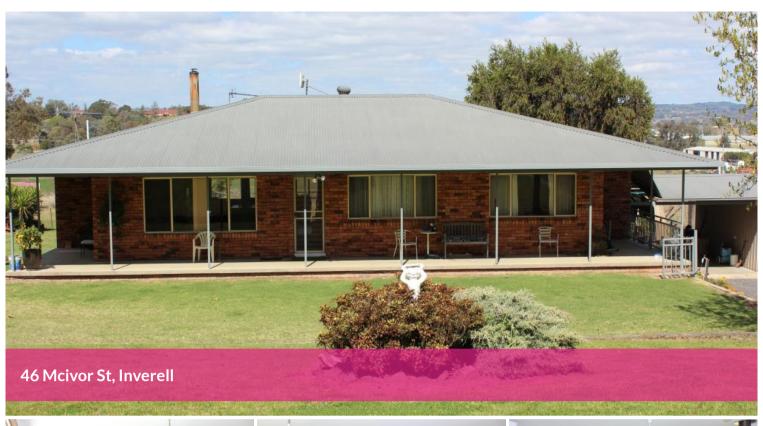

## **OWNER SAYS SELL**

Situated within 3 kms of Inverell's township, this home offers lifestyle, acreage and privacy on a 3.31 acre block. This tidy, well maintained property offers a 3 bedroom brick home with built in robes and ceiling fans, including access from master bedroom to bathroom. Open plan living with renovated kitchen with walk in pantry, dining/lounge with natural light and wood fire overlooking manicured gardens. Front and back verandahs perfect for BBQ's and entertaining.

Outside features include:

- 12 x 6 metre shed with power, workshop, shower & toilet & 2 car spaces
- Single car port
- Bitumen Road
- Fruit trees
- Fern House
- Chook pen
- Bore (currently unequipped)

Located in a quiet pocket of town offering the best of both worlds. Room for a pony, close to Inverell hospital, sporting fields & shopping centre. 46 McIvor St is ready to move in to with all the hard work done.