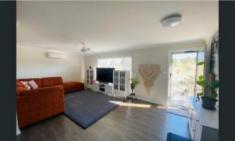

This home designs offers large open plan living, spacious light filled kitchen, and dining with timber flooring throughout the property. Linen closet Spacious bathroom with shower and separate toilet.

All seasons are taken care of with wood heating and air conditioning and ceiling fans in each room.

Escape to the rear entertainment deck overlooking incredible rural views plus spa and children's play area.