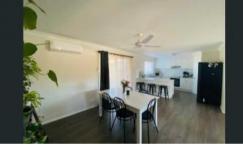

This home designs offers large open plan living, spacious light filled kitchen, and dining with timber flooring throughout the property. Linen closet Spacious bathroom with shower and separate toilet.