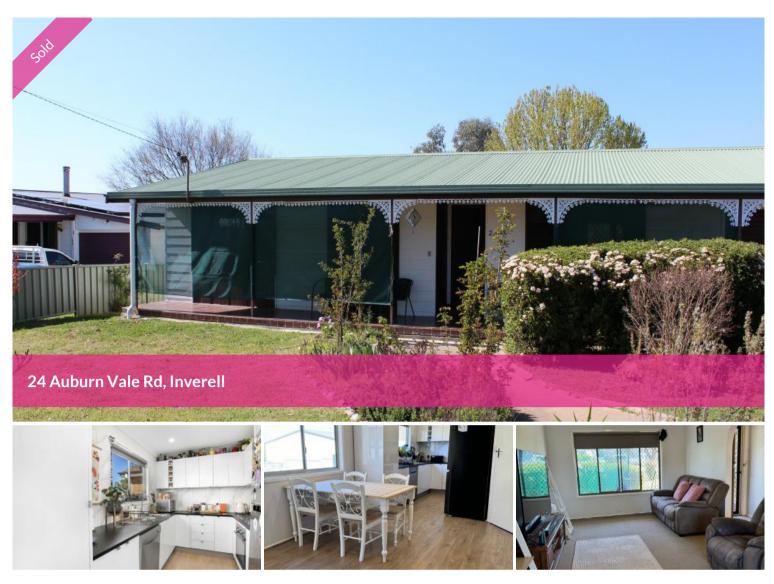

## Ideal Investment Opportunity or for the First time Buyers

- Located on Auburn Vale Rd this tidy home will serve you well as a long term investment or for the first time buyers.
- Featuring 3 good size bedrooms + 4th bedroom or office and an enclosed veranda.
- Good size updated bathroom & separate toilet.
- Sunny modern kitchen with great outlook + dishwasher, with open planned dining.
- Separate loungeroom with ceiling fans, gas heating & reverse cycle air conditioning.
- Internal access for the single lockup garage.
- Spacious fully fenced back yard with two garden sheds and rural outlook.
- Current rental return \$360 p/w.
- Council rates \$2,854
- Block size 707sqm
- 0.72km from Ross Hill Public School & 1.49km from Inverell High School
- Note Agents interest
- Call Annabelle Gleeson to book your inspection today on 0411 854 689 & Andria Sutherland 0429 006 053

## 💾 4 🔊 1 🛱 1 🗔 707 m2

| Price         | Sold        |
|---------------|-------------|
| Property Type | Residential |
| Property ID   | 194         |
| Land Area     | 707 m2      |