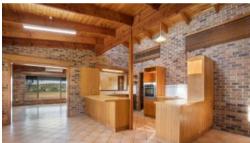

## River Bend

Architecturally designed home.

Features 2 living areas, 4 bedrooms, 2 bathrooms,

First living area includes open plan lounge living with woodfire, ceiling fans and air conditioner

Second living area overlooks the picturesque McIntyre River.