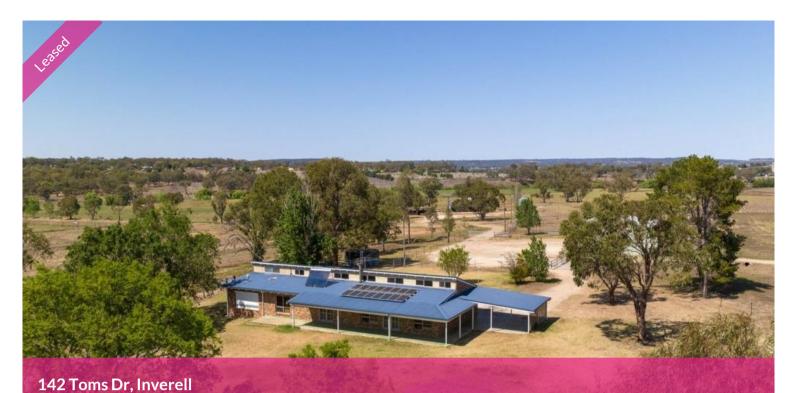

## River Bend

Architecturally designed home.

Features 2 living areas, 4 bedrooms, 2 bathrooms,

First living area includes open plan lounge living with woodfire, ceiling fans and air conditioner

Second living area overlooks the picturesque McIntyre River.