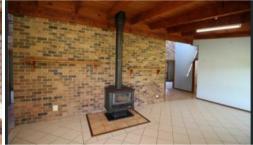

## River Bend

Architecturally designed home.

Features 2 living areas, 4 bedrooms, 2 bathrooms,

First living area includes open plan lounge living with woodfire, ceiling fans and air conditioner

Second living area overlooks the picturesque McIntyre River.