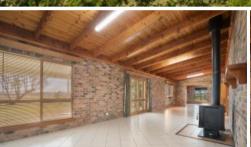

## River Bend

Architecturally designed home.

Features 2 living areas, 4 bedrooms, 2 bathrooms,

First living area includes open plan lounge living with woodfire, ceiling fans and air conditioner

Second living area overlooks the picturesque McIntyre River.