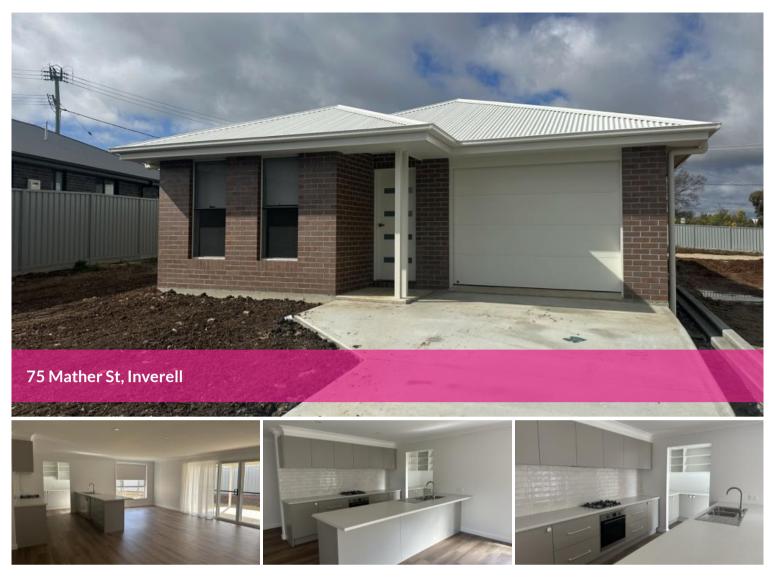

## Family Living At Its Best - Brand New Home

Annabelle's Inverell is pleased to present 75 Mather St. Nestled in the popular new development Parklands Estate.

Currently near completion by well known local Blue Ribbon builder Luke Holder and his team, this property is set back on a 939sqm block with nothing forgotten.

Spacious open plan lounge living and dining area plus media room. Every chefs dream with quality kitchen appliances including electric oven, gas cook top, dishwasher and tastefully appointed butlers pantry with an abundance of space.

Alfresco Entertaining area, single bay lock up garage. Fully fenced with turfed lawn and landscaped.

This home is situated in a beautiful new part of Inverell close to local amenities, cafes, boutique shopping and only a short stroll to picturesque Lake Inverell Nature Reserve, walking and bike trails.