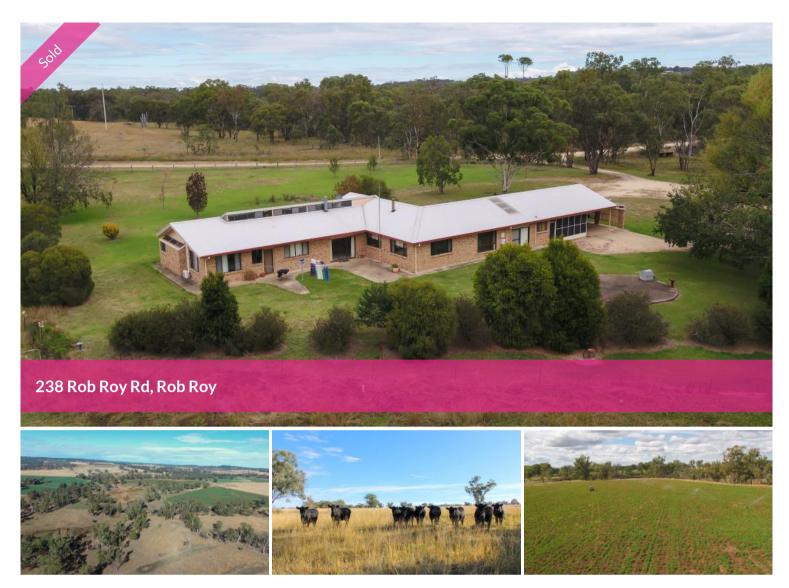

## Clifton

• Annabelle's Inverell are proud to present "Clifton"238 Rob Roy Road, Rob Roy.

• 167.5 hectare - 413 acres (395 acres arable) of productive basalt soils, only 14kms west of Inverell.

• Fenced into 12 paddocks with a laneway system back to the steel cattle yards, plus crush and loading race, steel sheep yards with race and undercover marking area.

• **IMPROVEMENTS:-** Brick veneer, 5-bedroom home with open plan living areas, including formal and informal areas, enclosed entertaining area, ensuite, 3rd toilet, double car-port, split system air/conditioning plus wood fire. All bedrooms are generously sized, with bedrooms 2, 3 and 4 having built-in robes, main bedroom comprising of a large ensuite with reverse cycle air conditioning & walk-in robe.

- Bathroom contains bathtub, shower, powder room and separate toilet.
- Functional laundry with external access.
- · Rainwater storage plus electric bore.

• Water for the property includes electric bore servicing concrete troughs, 3 dams and double frontage to the highly regarded Rob Roy Creek, plus a 32 megalitre irrigation licence with an electric submersible bore, diesel generator with 800hrs servicing a moveable pod system for 35 acres with a 20 acre paddock and another 17 acres paddock. Vendor sets on a timer and irrigates all