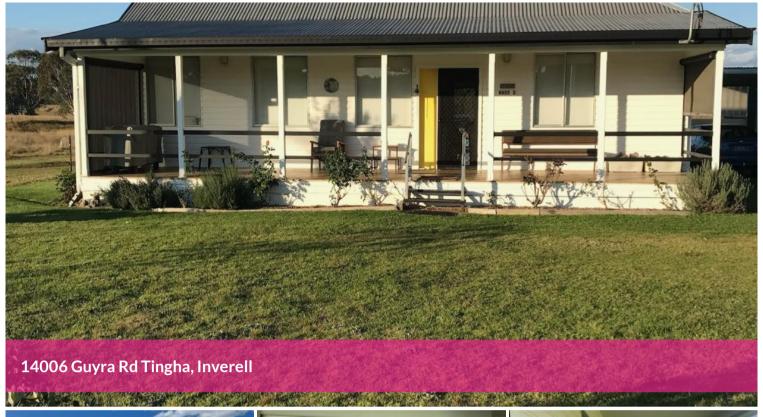

## Country Cottage Charm-Reduced

Located approximately 25kms from Inverell's thriving CBD brings you to the historical town of Tingha. Situated on a 1,089 square metre block brings you to No5 Ward. A characteristic neat and tidy weatherboard cottage fully renovated with cosy wood fire. Other features of this property include:

- 1 bedroom
- Upstairs loft ideal storage
- Open plan lounge and living area spacious modern kitchen
- Ceiling fans
- Back entertaining deck with rural outlook
- Double carport
- Fully fenced yard Brand new colourbond fence
- Vegetable patch
- Woodshed

This tidy home is compact but has everything a cottage styled home needs, making living easy. Perfect for both the first home buyer or retiree, this quaint little home is a must to inspect.

The above information provided has been furnished to us by the vendor/s. We have not verified whether or not that information is accurate and do not have any belief in one way or the other in its accuracy. We do not accept any responsibility to any person for its accuracy and do no more than pass it on. All interested parties should make and rely upon their own inquiries in order to determine whether or not this information is in fact accurate.