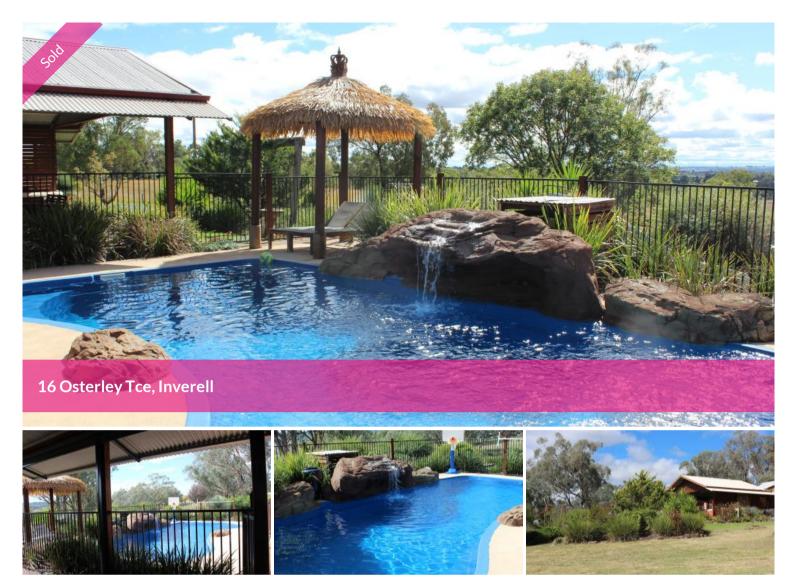

## 'Gumdale'- Private Retreat

Gumdale is a rare private retreat with picturesque views on 2.5 acres. Nestled in a quite location with elevated views located in a central convenient location close to Inverell. On entering this prestigious 4 bedroom home that has been tastefully renovated and entertaining space 4 seasons of the year. Spacious kitchen area stunning polished bench tops quality appliances and views overlooking the saltwater pool. Two spacious living areas. Main bedroom with luxurious ensuite and main bathroom with cosy soaking bath and shower.

All year round comfort with 2 air conditioner's and wood fire perfect for Inverell's winters. Lighting is an exception to detail throughout and gives that resort feel and ambience.

Flowing from the kitchen and second living area is a spacious entertaining area with bar and BBQ area overlooking landscaped gardens and rural landscape.

Own private fire pit area and at the rear of the home another spacious entertaining area and or games space. Saltwater pool with your own secluded balinese hut.

The property has plenty of parking and garage and carport space, large powered workshop and seperate flat or office ideal to create your own bed and breakfast or granny flat.