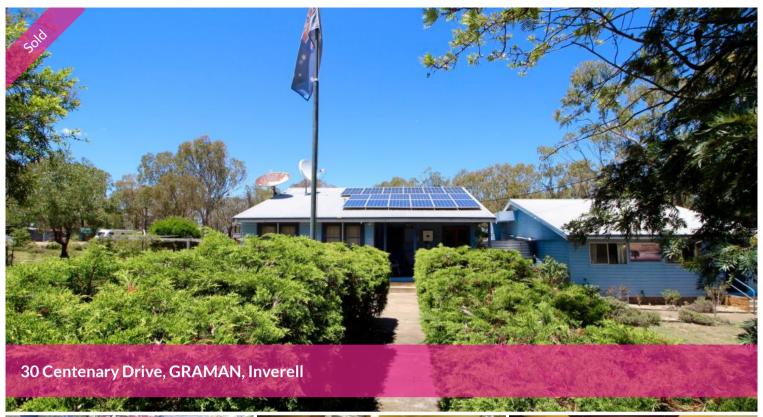

## Eagles Rest - Motivated Vendors

Escape the everyday at Graman 42km north of Inverell. On entering this piece of paradise set on 2.5 acres you are given the feeling of peace and serenity.

The old Graman School is an oasis retreat with an abundance of accommodation. The main residence has features including 2 bedrooms, a modern kitchen, and open plan living and lounge area. The residence also includes a fully renovated bathroom with a claw bath plus shower that you can soak your worries away, as well as beautiful original timber flooring throughout the home and air conditioning. Stepping outside the home you can also enjoy a large al fresco gauzed dining area overlooking 'The old school yard'.