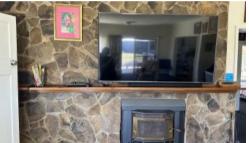

The lounge room features a round window and a stone fireplace, high ceilings, air conditioning

and brand new carpet, windows and roof as well as a new large back deck.

Four spacious bedrooms with built in robes. Master complete with built in robe and air conditioning. The large bathroom includes a bath and shower with separate toilet. Conveniently located downstairs is the laundry and an abundance of storage space.