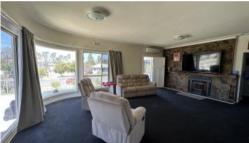

The lounge room features a round window and a stone fireplace, high ceilings, air conditioning

and brand new carpet, windows and roof as well as a new large back deck.

Four spacious bedrooms with built in robes. Master complete with built in robe and air conditioning. The large bathroom includes a bath and shower with separate toilet. Conveniently located downstairs is the laundry and an abundance of storage space.