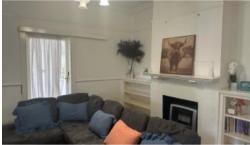

With charm of yesteryear and set on a 995 squared metre block, this gorgeous 4 bedroom home has an abundance of features including 13 foot ornate ceilings, sweeping veranda, and an elegantly wide hall way upon entering. As well as a cottage styled kitchen, sun room and dining room, ornate fireplace and air conditioning to keep you comfortable all year round, a shower over bath, and ornate light fittings. Lastly stepping outside you can enjoy cottage gardens and fruit trees.