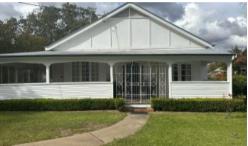

With charm of yesteryear and set on a 995 squared metre block, this gorgeous 4 bedroom home has an abundance of features including 13 foot ornate ceilings, sweeping veranda, and an elegantly wide hall way upon entering. As well as a cottage styled kitchen, sun room and dining room, ornate fireplace and air conditioning to keep you comfortable all year round, a shower over bath, and ornate light fittings. Lastly stepping outside you can enjoy cottage gardens and fruit trees.