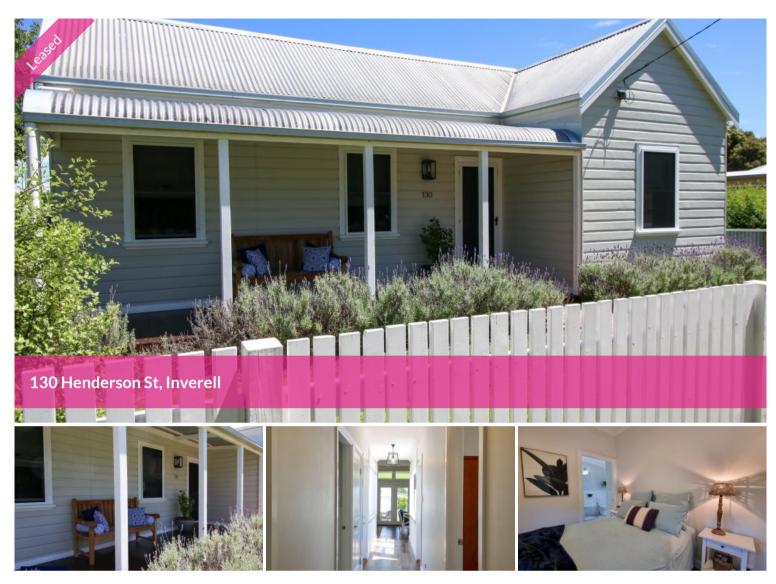

## Hampton Style Stunner

This superior Hampton style weatherboard home, set on a 674m2 block, has stunning street presence in a location within walking distance to the hospital, schools, and sporting facilities.

This home is the one you have been searching for:

- Fully renovated through-out
- High ceilings
- 3-bedrooms
- Master bedroom with walk-in robe
- En-suite with plantation shutters
- Exquisite light fittings
- Open-plan living
- Main bathroom with bath and shower
- High quality kitchen and appliances
- Laundry tucked away in cupboard
- Ceiling fans and gas heating
- Two court yards
- Double garage/shed plus ideal space for a studio or teenage retreat

The rear of the home features combined living and dining inside and out with doors opening out onto the outdoor entertaining area and neatly manicured and low maintenance garden. Relax in this quaint, fully fenced yard with private courtyards.

With endless features, this stunning Hampton home is as good as it gets.

🔚 3 🔊 2 🗐 2

Price\$52Property TypeRemProperty ID128

\$525 per week Rental 128

Agent Details Annabelle Gleeson - 0411 854 689