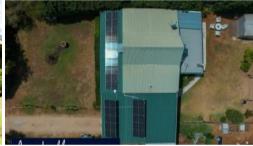

Stepping outside the home, the property provides a private Al fresco deck as well as a chookyard, fruit trees, garden, and a paved fire area. This property also contains solar panels and a 4 bay carport.