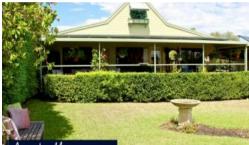

Stepping outside the home, the property provides a private Al fresco deck as well as a chookyard, fruit trees, garden, and a paved fire area. This property also contains solar panels and a 4 bay carport.