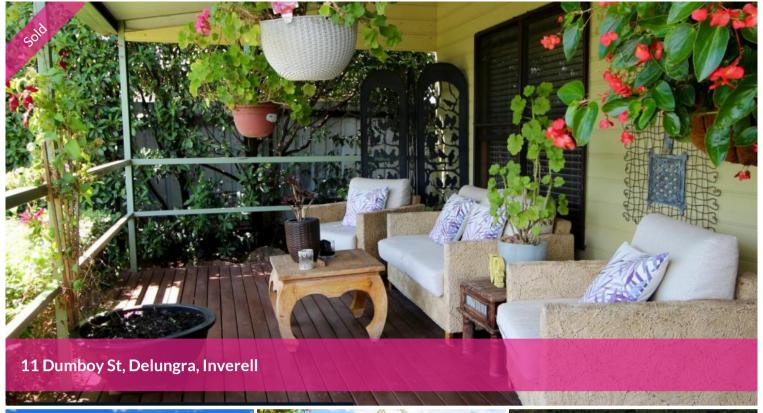

Stepping outside the home, the property provides a private Al fresco deck as well as a chookyard, fruit trees, garden, and a paved fire area. This property also contains solar panels and a 4 bay carport.

Nothing has been forgotten at the 'The Hedge Cottage' with the home been offered Walk In Walk Out fully furnished and decorated. This oasis has a tropical yet chic and unique feel in a serene sanctuary where all you have to do is unpack.