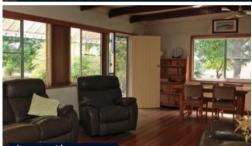

Willow View provides a comfortable 3 bedroom home with 2 bedrooms having built in robes, as well as high quality rake ceilings and polished timber floorboards. Moving through the home, Willow View also provides a functional and modern styled kitchen with subtle highlights of antiques displayed such as the original stove within the space. The property also has a spacious living space that overlooks the surrounding gardens.