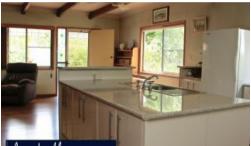

Willow View provides a comfortable 3 bedroom home with 2 bedrooms having built in robes, as well as high quality rake ceilings and polished timber floorboards. Moving through the home, Willow View also provides a functional and modern styled kitchen with subtle highlights of antiques displayed such as the original stove within the space. The property also has a spacious living space that overlooks the surrounding gardens.