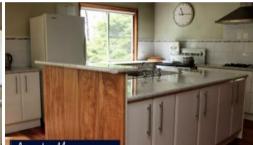

Willow View provides a comfortable 3 bedroom home with 2 bedrooms having built in robes, as well as high quality rake ceilings and polished timber floorboards. Moving through the home, Willow View also provides a functional and modern styled kitchen with subtle highlights of antiques displayed such as the original stove within the space. The property also has a spacious living space that overlooks the surrounding gardens.