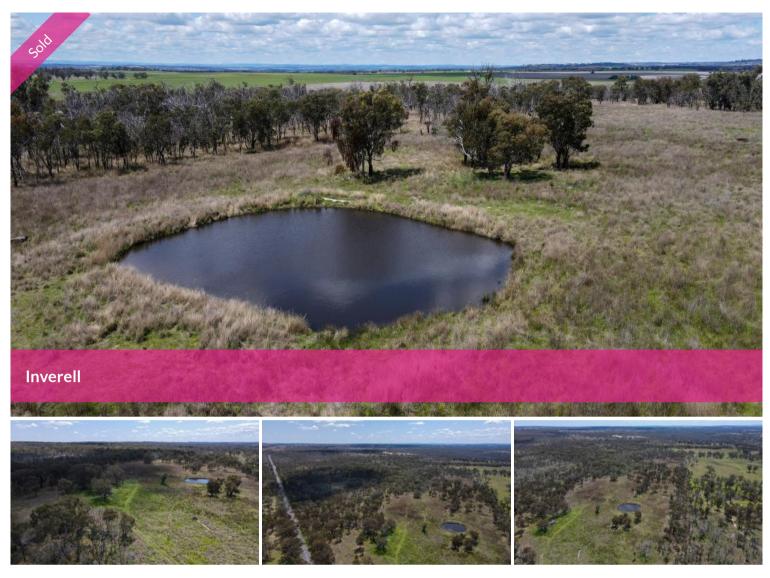

## **BUSH GETAWAY**

Located only 19kms from Inverell brings you to a picturesque 55 acres in the Oakwood district. Ideal weekend lifestyle block fenced into one large paddock with a dam. Perfect for camping, fishing, hunting, and plenty of room for a pony. This block includes old Apple Gum trees and granite soil.

## 🗔 55.00 ac

| Price         | Sold for \$260,000 |
|---------------|--------------------|
| Property Type | Residential        |
| Property ID   | 111                |
| Land Area     | 55.00 ac           |