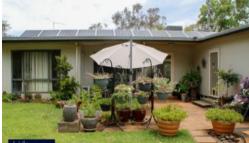

- Open-plan lounge/living area
- Generous sized kitchen with large gas stove
- Separate sitting room with cosy wood fire overlooking the pool.
- Reverse cycle air conditioning
- Ceiling fans
- 21 solar panels
- 2 carports
- Separate dwelling with kitchen and large walk-in pantry, ideal gallery, retreat or granny flat
- Large dam with bore
- 10m x 6m (approx.) shed with power
- Garden shed
- Generous rainwater supply
- 2 x 25,000 gallon tanks