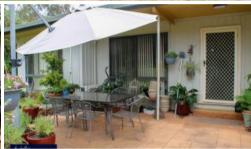

- Open-plan lounge/living area
- Generous sized kitchen with large gas stove
- Separate sitting room with cosy wood fire overlooking the pool.
- Reverse cycle air conditioning
- Ceiling fans
- 21 solar panels
- 2 carports
- Separate dwelling with kitchen and large walk-in pantry, ideal gallery, retreat or granny flat
- Large dam with bore
- 10m x 6m (approx.) shed with power
- Garden shed
- Generous rainwater supply
- 2 x 25,000 gallon tanks