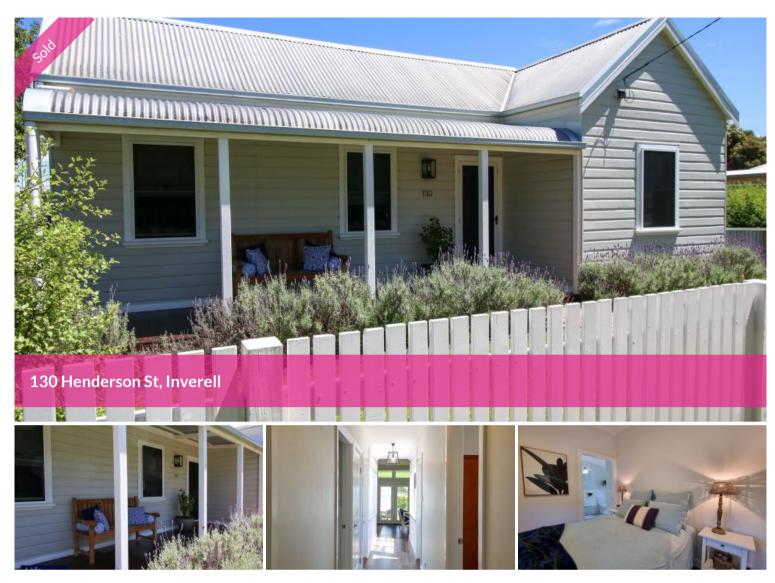

## Hampton Style Stunner!

This superior Hampton style weatherboard home, set on a 674m2 block, has stunning street presence in a location within walking distance to the hospital, schools, and sporting facilities.

This home is the one you have been searching for:

- Fully renovated through-out
- High ceilings
- 3-bedrooms
- Master bedroom with walk-in robe
- En-suite with plantation shutters
- Exquisite light fittings
- Open-plan living
- Main bathroom with bath and shower
- High quality kitchen and appliances
- Laundry tucked away in cupboard
- Ceiling fans and gas heating
- Two court yards
- Double garage/shed plus ideal space for a studio or teenage retreat

The rear of the home features combined living and dining inside and out with doors opening out onto the outdoor entertaining area and neatly manicured and low maintenance garden. Relax in this quaint, fully fenced yard with private courtyards.

With endless features, this stunning Hampton home is as good as it gets.